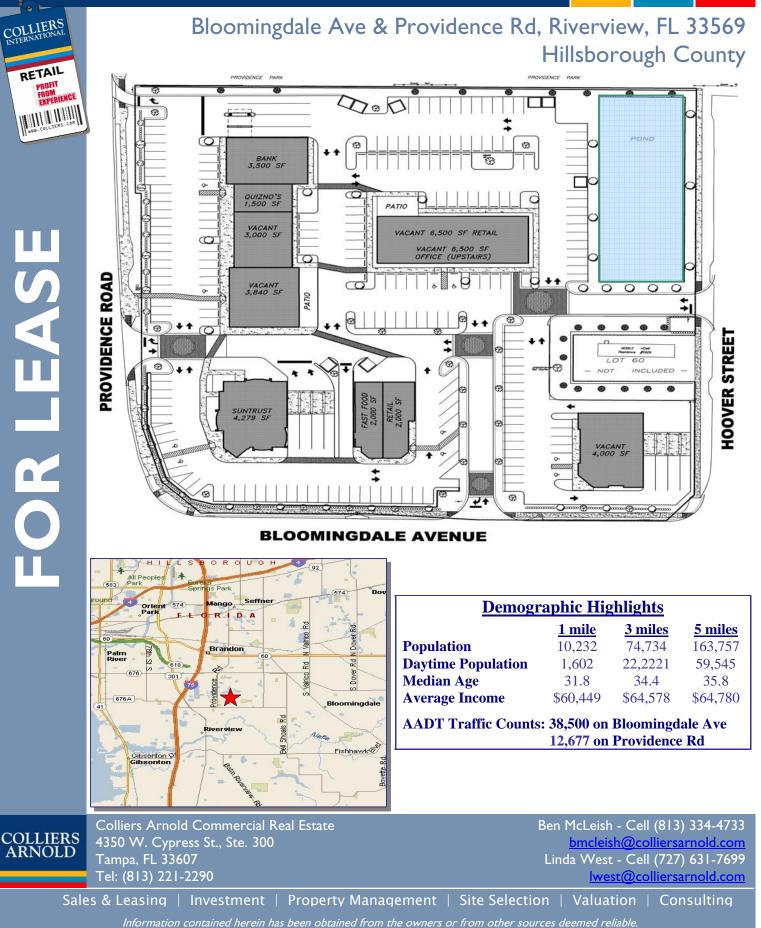

## Bloomingdale Ave & Providence Rd, Riverview, FL 33569 Hillsborough County

## Available For Lease/ Ground Lease

- 3,500SF Bank Endcap Available Immediately
- 2,000SF with drive thru Available Immediately
- 2,000SF on Bloomingdale Avenue
- 4,000SF Restaurant Space Available Immediately
- Prominent Lighted Intersection Bloomingdale Avenue & Providence Road
- High Visibility
- Space Available from 1,500SF 7,000SF
- Outparcel Ground Lease available, can accommodate 4,000SF with 4 drive thru's