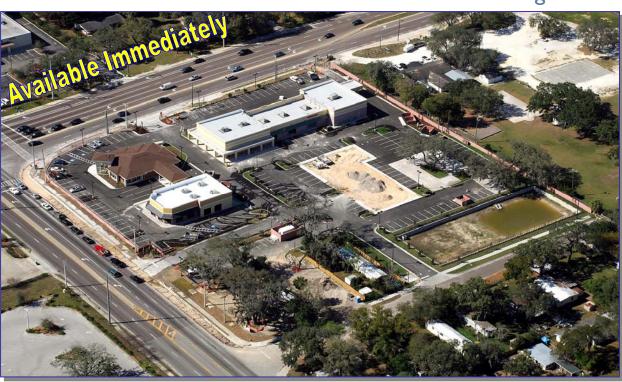

## Available For Lease/ Ground Lease

- 3,500SF Bank Endcap Available Immediately
- 2,000SF with drive thru Available Immediately
- 2,000SF on Bloomingdale Avenue
- 4,000SF Restaurant Space Available Immediately
- Prominent Lighted Intersection Bloomingdale Avenue & Providence Road
- High Visibility
- Space Available from 1,500SF 7,000SF
- Outparcel Ground Lease available, can accommodate 4,000SF with 4 drive thru's