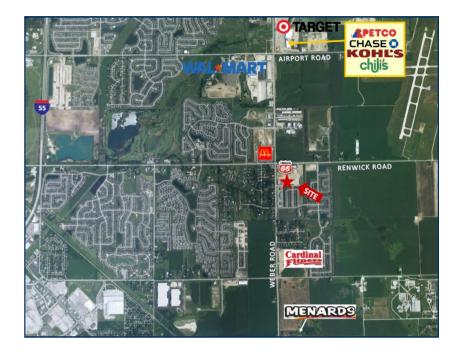

### **PROPERTY**

New small shop space available on busy Weber Road.

Merlin's co-tenancy.

New Target and Wal-Mart at Airport Road.