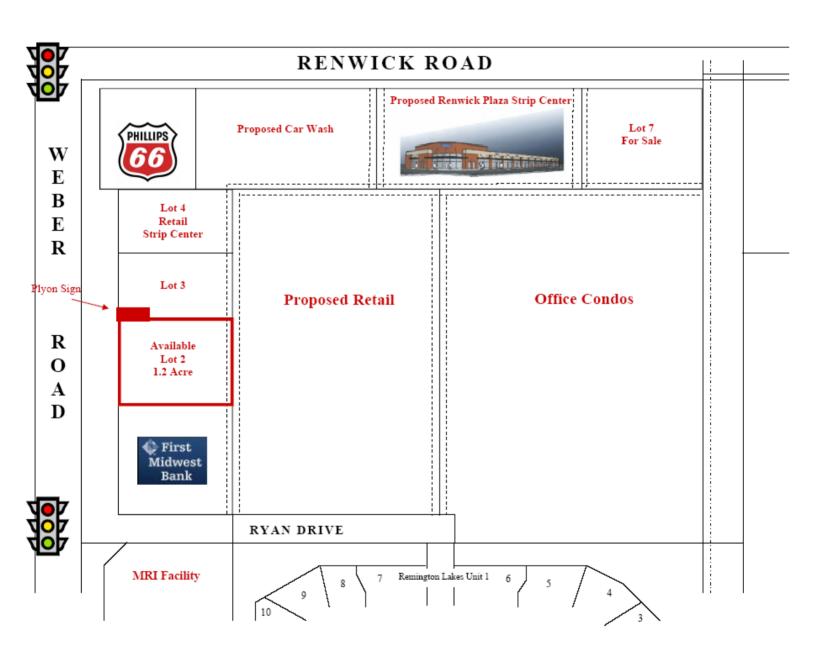

### **PROPERTY**

New small shop space available on busy Weber Road.

Merlin's co-tenancy.

New Target and Wal-Mart at Airport Road.

### AVAILABLE RETAIL SPACE

1,435-4,641sf Available