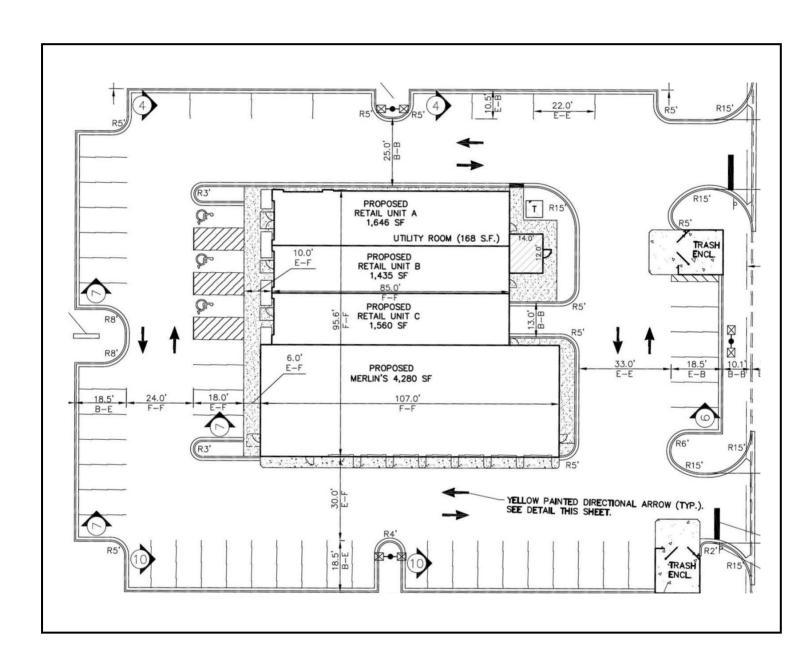

### **PROPERTY**

New small shop space available on busy Weber Road.

Merlin's co-tenancy.

New Target and Wal-Mart at Airport Road.

### AVAILABLE RETAIL SPACE

1,435-4,641sf Available